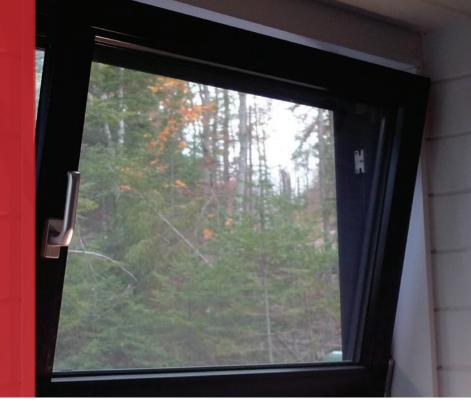

## tilt-turn window

tilt position provides draft-free ventilation and worry free rain protection and the turn position swings in like a door allowing the full glass area to open