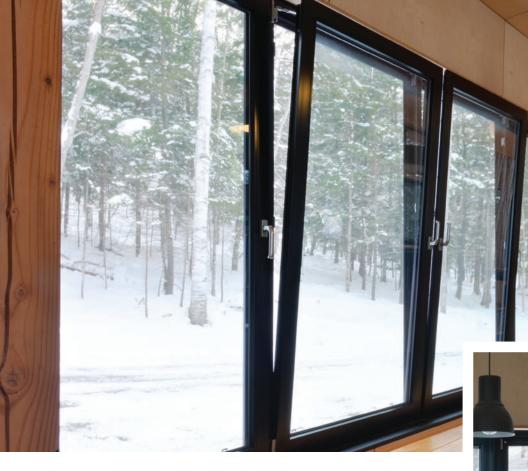

## SERIES4500 TILT-TURN WINDOW SYSTEMS

distinguish your home - tilt turn windows are the standard by which all other designs are measured. whether you want a dramatic wall of windows or a cozy retreat from the outside world, our versatile tilt-turn helps you complete the home of your dreams.

## tilt-turn window

tilt position provides draft-free ventilation and worry free rain protection and the turn position swings in like a door allowing the full glass area to open