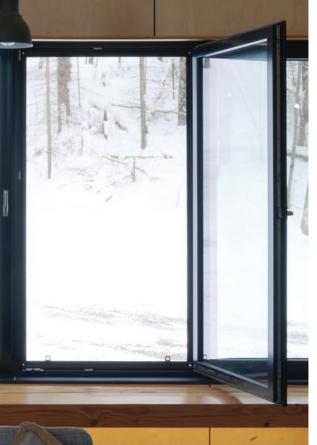

## tilt-turn window

tilt position provides draft-free ventilation and worry free rain protection and the turn position swings in like a door allowing the full glass area to open