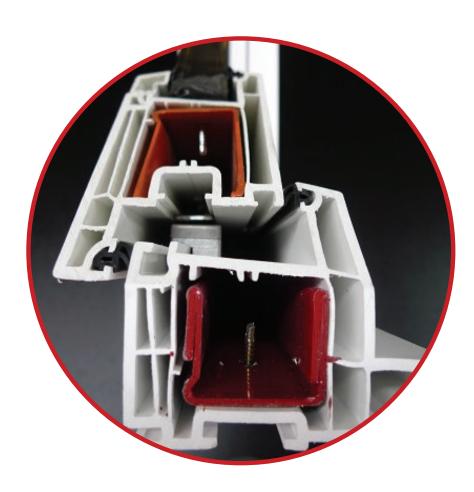

- Sturdy German engineered system manufactured in Canada
- Fusion welded vinyl chambers and Shadow grooved welds for strong and seamless corners
- Dual gasket compression seals
- Full perimeter stainless steel multipoint locking system is operated with a single handle
- Exterior screen with pull tabs for easy removal
- Tilt-in feature draws air in through the top of the window allowing for proper air circulation. Turn-in provides full access to the outside of the window for cleaning or as an egress passage